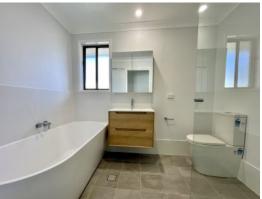

## Features include:

- Large main bedroom features a ceiling fan and built-in robe.
- Bedroom two is a good size with a ceiling fan and built-in robe.
- $\mbox{\sc Bedroom}$  three features a built-in robe and downlight.
- Bedroom four has a ceiling fan.
- Separate second toilet.
- Brand new kitchen features a rangehood, cooktop, oven, dishwasher and under bench microw