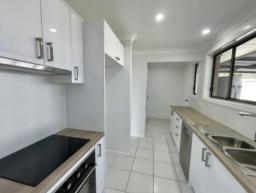

## Features include:

- Large main bedroom features a ceiling fan and built-in robe.
- Bedroom two is a good size with a ceiling fan and built-in robe.
- $\mbox{\sc Bedroom}$  three features a built-in robe and downlight.
- Bedroom four has a ceiling fan.
- Separate second toilet.
- Brand new kitchen features a rangehood, cooktop, oven, dishwasher and under bench microw