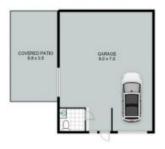

Impeccably presented both inside and out, this truly beautiful four-bedroom home has nothing left to spend. Sit back, relax, and enjoy multiple outdoor areas for entertaining.

Set amidst easy maintenance landscaped grounds and an extra-large shed that has access up the side to store the caravan or boat.