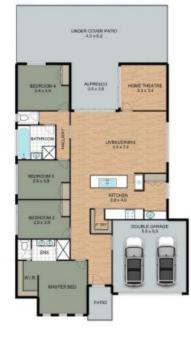

Impeccably presented both inside and out, this truly beautiful four-bedroom home has nothing left to spend. Sit back, relax, and enjoy multiple outdoor areas for entertaining.

Set amidst easy maintenance landscaped grounds and an extra-large shed that has access up the side to store the caravan or boat.