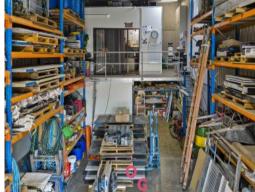

## Conveniently Located Multi-Purpose Warehouse Unit 8 = 117 sqm

Location provides easy access to the Pacific Highway.

High clearance warehouse space with good roller door access.

Mezzanine level approximately 34.9sqm. With air conditioned office, ceiling fan, kitchen and bathroom facilities. Built-in filing cupboard.