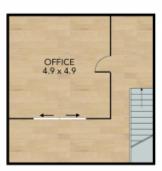

## Conveniently Located Multi-Purpose Warehouse Unit 8 = 117 sqm

Location provides easy access to the Pacific Highway.

High clearance warehouse space with good roller door access.

Mezzanine level approximately 34.9sqm. With air conditioned office, ceiling fan, kitchen and bathroom facilities. Built-in filing cupboard.