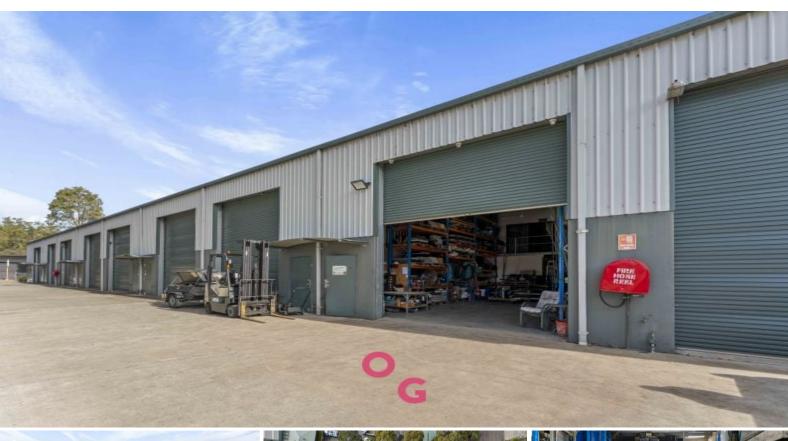

## Conveniently Located Multi-Purpose Warehouse Unit 8 = 117 sqm

Location provides easy access to the Pacific Highway.

High clearance warehouse space with good roller door access.

Mezzanine level approximately 34.9sqm. With air conditioned office, ceiling fan, kitchen and bathroom facilities. Built-in filing cupboard.