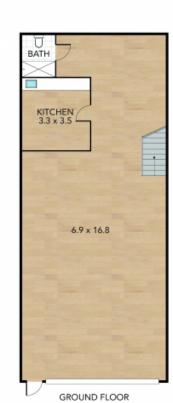

## Conveniently Located Multi-Purpose Warehouse Unit 8 = 117 sqm

Location provides easy access to the Pacific Highway.

High clearance warehouse space with good roller door access.

Mezzanine level approximately 34.9sqm. With air conditioned office, ceiling fan, kitchen and bathroom facilities. Built-in filing cupboard.