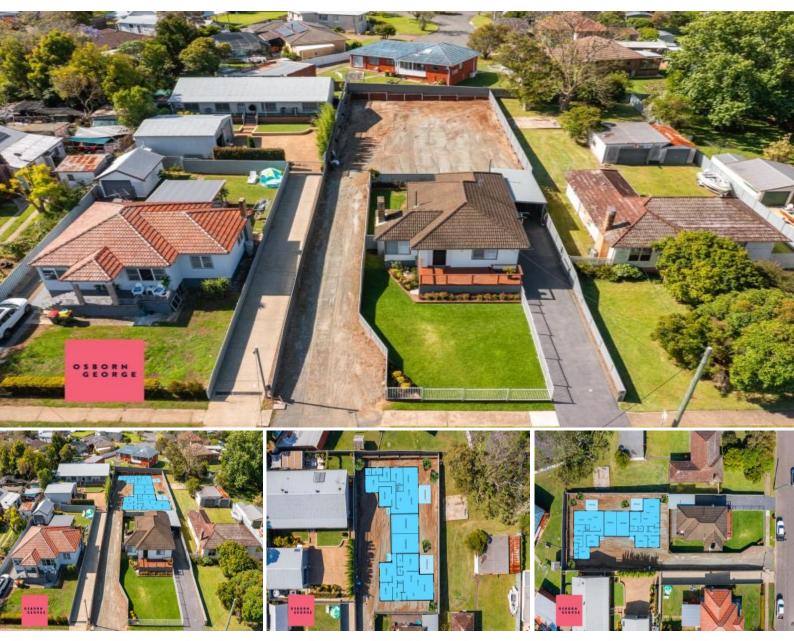

## Rare Land Opportunity

It's not very often that a prime parcel of land, this close to town and schools come to the market. This 687.7m2 block is a perfect opportunity to build your dream home or investment property. It also has a DA Approval for a duplex. Both units have two bedrooms, two bathrooms, media room and a single garage.

Key features include:

- Fully fenced yard, except for the driveway access.
- Retaining walls.
- 687.7m2 block.

- DA Approval for a duplex. Both units have two bedrooms, two bathrooms, media room and a single garage.