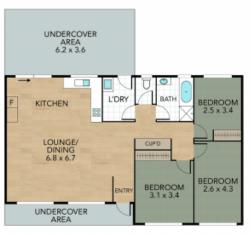

### Key features include:

Open plan kitchen, dining and living room, which has reverse cycle air conditioning and vinyl flooring.

The kitchen features a stove, rangehood and dishwasher.

Two bedrooms feature built-in robes, ceiling fans and carpet.

Separate toilet.

Price: \$565000

Council Rates: \$406.00 p/q Water Rates: \$191.88 p/q

Joel Osborn

**Liam Osborn** 

0432 566 245

0447 822 460

GROUND FLOOR