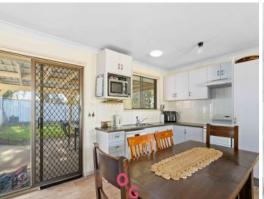

### Key features include:

Open plan kitchen, dining and living room, which has reverse cycle air conditioning and vinyl flooring.

The kitchen features a stove, rangehood and dishwasher.

Two bedrooms feature built-in robes, ceiling fans and carpet.