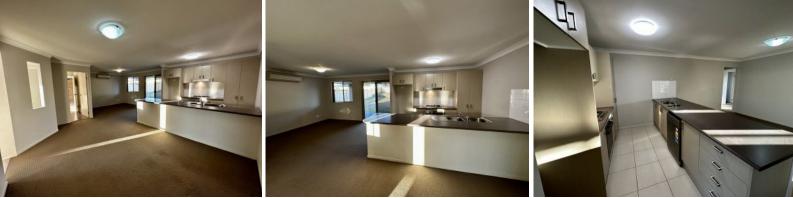

## Spacious 4 Bedroom Family Home

Spacious well appointed four bedroom family home set on a large corner block offering ample space for the kids to play.

Features include:

- ? Brick & tile 4 bedroom home
- ? Large 917m2 corner block
- ? Master bedroom with walk in wardrobe & ensuite
- ? Three bedrooms with built-in robes
- ? Open plan large living / dining / kitchen area
- ? Kitchen with stainless steel appliances, gas cooktop & dishwasher
- ? Main bathroom with separate shower/bath, vanity & toilet
- ? Separate media or lounge room
- ? Reverse cycle air conditioning