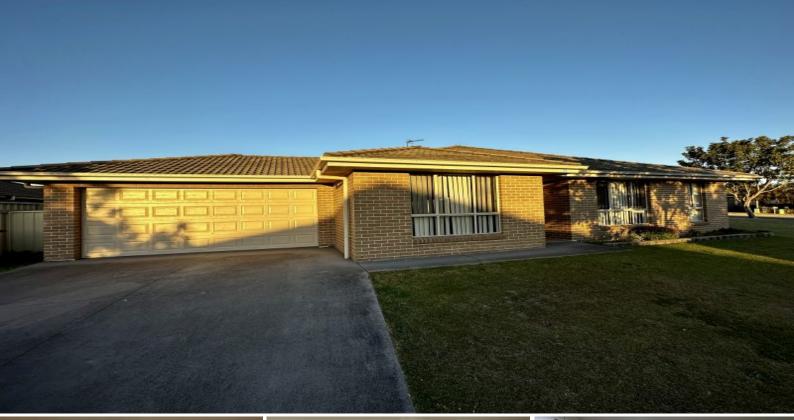

## Spacious 4 Bedroom Family Home

Spacious well appointed four bedroom family home set on a large corner block offering ample space for the kids to play.

Features include:

- ? Brick & tile 4 bedroom home
- ? Large 917m2 corner block
- ? Master bedroom with walk in wardrobe & ensuite
- ? Three bedrooms with built-in robes
- ? Open plan large living / dining / kitchen area
- ? Kitchen with stainless steel appliances, gas cooktop & dishwasher
- ? Main bathroom with separate shower/bath, vanity & toilet
- ? Separate media or lounge room
- ? Reverse cycle air conditioning