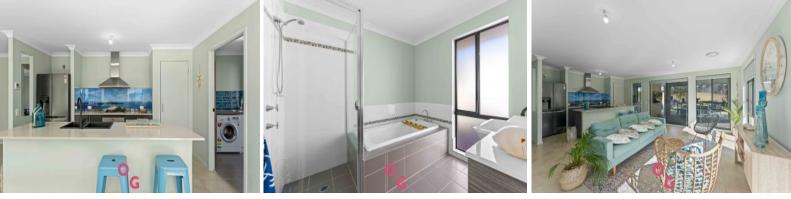

Boasting three generous bedrooms, multiple living rooms filled with an abundance of natural light and huge backyard with side access, this spacious home will be perfect for a variety of prospective buyers.

Key features include:

-Massive main bedroom at the front of the home with a walk-in robe and spacious ensuite. The ensuite features a double vanity, toilet, and a big shower.

-⊠Media room/ study could be converted into a fourth bedroom. -⊠Beautiful big lounge room. Price: