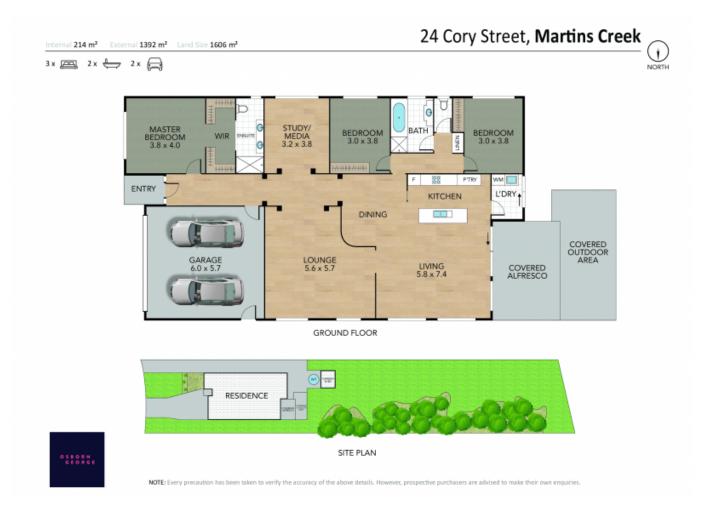

Boasting three generous bedrooms, multiple living rooms filled with an abundance of natural light and huge backyard with side access, this spacious home will be perfect for a variety of prospective buyers.

Key features include:

-Massive main bedroom at the front of the home with a walk-in robe and spacious ensuite. The ensuite features a double vanity, toilet, and a big shower.

-⊠Media room/ study could be converted into a fourth bedroom. -⊠Beautiful big lounge room. Price: