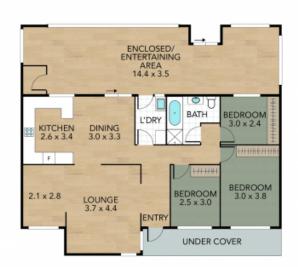

## The perfect start

Set on 585m2, this beautiful three-bedroom home is situated in a sought-after part of Raymond Terrace, taking in beautiful views of the reserve and Kittyhawk Park that is located at the rear of the property.

Boasting a large enclosed outdoor entertaining area, modern bathroom and kitchen, this well-presented home provides loads of appeal for a variety of buyers.

Do not miss out on this incredible opportunity.

Key features include:

- Spacious lounge room has a reverse cycle air conditioner and ceiling fan.
- Carpet in all bedrooms.
- Spacious laundry.
- Large sliding glass door in the dining room, opens to the enclosed outdoor entertaining  $% \left( 1\right) =\left( 1\right) \left( 1\right$