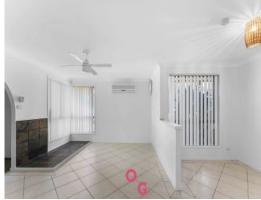

Key features include:

- Spacious lounge room has a reverse cycle air conditioner and ceiling fan.
- Carpet in all bedrooms.
- Spacious laundry.
- Large sliding glass door in the dining room, opens to the enclosed outdoor entertaining  $% \left( 1\right) =\left( 1\right) \left( 1\right$