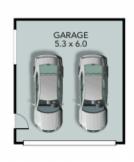

start

Set on 585m2, this beautiful three-bedroom home is situated in a sought-after part of Raymond Terrace, taking in beautiful views of the reserve and Kittyhawk Park that is located at the rear of the property.

Boasting a large enclosed outdoor entertaining area, modern bathroom and kitchen, this well-presented home provides loads of appeal for a variety of buyers.

Do not miss out on this incredible opportunity.

Key features include:

- Spacious lounge room has a reverse cycle air conditioner and ceiling fan.
- Carpet in all bedrooms.
- Spacious laundry.
- Large sliding glass door in the dining room, opens to the enclosed outdoor entertaining  $% \left( 1\right) =\left( 1\right) \left( 1\right$

**Price:** \$627000



**Liam Osborn** 

Joel Osborn

0447 822 460

0432 566 245











GROUND FLOOR