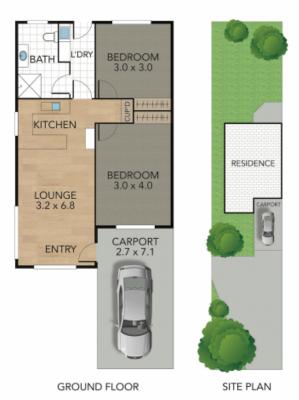

### Duplex in quiet location.

Set on 209m2 this neat little duplex is well suited to a young couple getting into the market or somebody downsizing.

This comfortable two-bedroom duplex is in a quiet location close to transport routes, sporting facilities and local clubs.

### Key features:

- The bedrooms feature built-in robes and main bedroom with a ceiling fan.
- Linen cupboard.
- Living area with reverse cycle air conditioner.
- Tidy kitchen with great storage.
- Back yard fully fenced.
- New carpets.