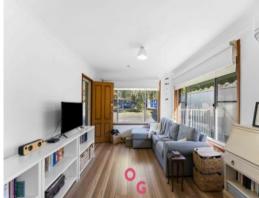

### Key features:

- The bedrooms feature built-in robes and main bedroom with a ceiling fan.
- Linen cupboard.
- Living area with reverse cycle air conditioner.
- Tidy kitchen with great storage.
- Back yard fully fenced.
- New carpets.