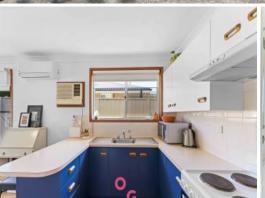

### Key features:

- The bedrooms feature built-in robes and main bedroom with a ceiling fan.
- Linen cupboard.
- Living area with reverse cycle air conditioner.
- Tidy kitchen with great storage.
- Back yard fully fenced.
- New carpets.