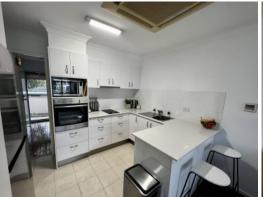

#### Key features include:

- Two spacious bedrooms with built in robes, one with a ceiling fan.
- Modern kitchen with cooktop, rangehood, wall oven and stone benchtops.
- Open plan kitchen and lounge room that features air-conditioning.
- Linen cupboard.
- Shutters on windows.
- The bathroom features a shower, vanity, and toilet.
- Spacious laundry.