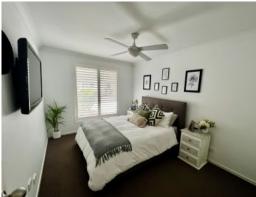

#### Key features include:

- Two spacious bedrooms with built in robes, one with a ceiling fan.
- Modern kitchen with cooktop, rangehood, wall oven and stone benchtops.
- Open plan kitchen and lounge room that features air-conditioning.
- Linen cupboard.
- Shutters on windows.
- The bathroom features a shower, vanity, and toilet.
- Spacious laundry.