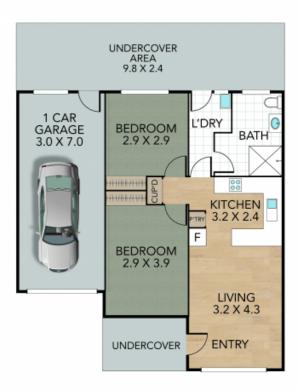

### Walking distance to town

This well-presented unit will be perfect for first home buyers, downsizers, and investors. Immaculately maintained, in a friendly 12-unit complex, with a single garage, large courtyard and situated in a fantastic location, close to the Raymond Terrace CBD, Schools and public transport, making it a must-see opportunity.

#### Key features include:

- Two spacious bedrooms with built in robes, one with a ceiling fan.
- Modern kitchen with cooktop, rangehood, wall oven and stone benchtops.
- Open plan kitchen and lounge room that features air-conditioning.
- Linen cupboard.
- Shutters on windows.
- The bathroom features a shower, vanity, and toilet.
- Spacious laundry.