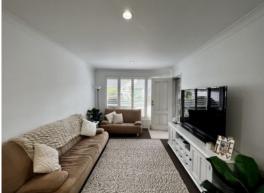

#### Key features include:

- Two spacious bedrooms with built in robes, one with a ceiling fan.
- Modern kitchen with cooktop, rangehood, wall oven and stone benchtops.
- Open plan kitchen and lounge room that features air-conditioning.
- Linen cupboard.
- Shutters on windows.
- The bathroom features a shower, vanity, and toilet.
- Spacious laundry.