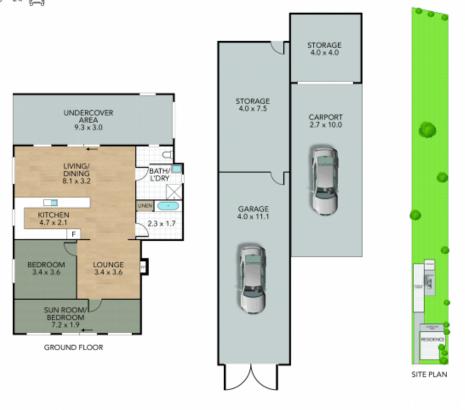

Key Features include:

- Spacious main bedroom.
- Bedroom two could also be used as a sunroom.
- Single carport.

**Price:** \$585000

Joel Osborn

**Liam Osborn** 

0432 566 245

0447 822 460