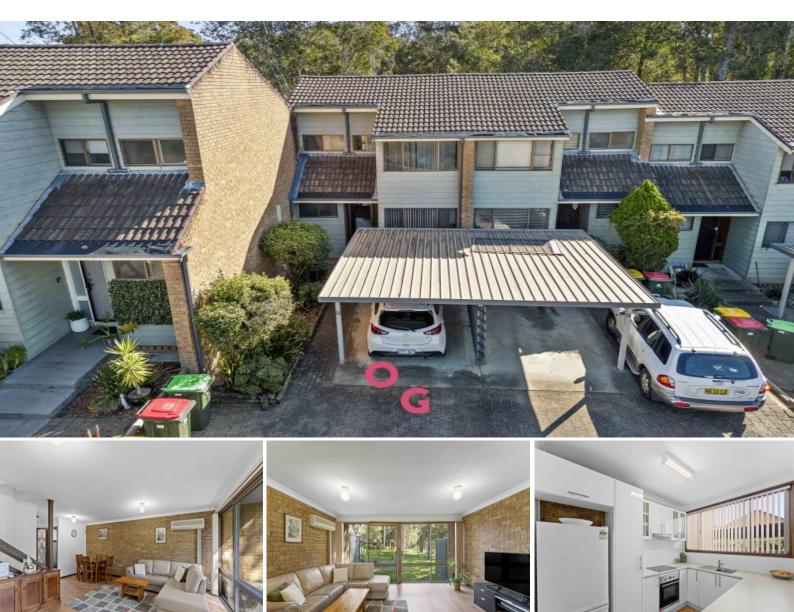

## 20/22 Chifley Drive Raymond Terrace, NSW

## Tucked away in a quiet location, on a flat block with stunning reserve views fro

This very comfortable two-bedroom unit is perfect for people wanting to downsize or get into the property market. This unit has a new kitchen with a Balini 600mm oven, glass cooktop and plenty storage solutions and bench tops space.

Key features:

- The bedrooms feature built-in robes and main bedroom with a ceiling fan.
- Linen cupboard.
- Spacious living area with reverse cycle air conditioner.
- Tidy kitchen with great storage.
- 2nd toilet downstairs in laundry