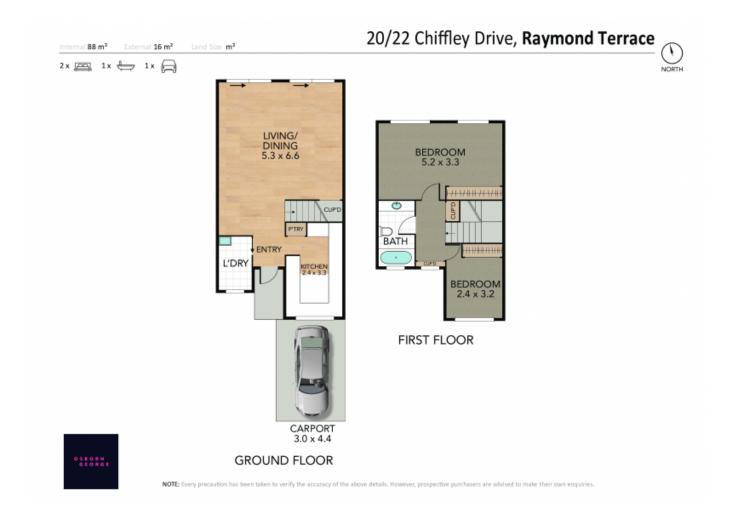

## 20/22 Chifley Drive Raymond Terrace, NSW

Key features:

- The bedrooms feature built-in robes and main bedroom with a ceiling fan.
- Linen cupboard.
- Spacious living area with reverse cycle air conditioner.
- Tidy kitchen with great storage.
- 2nd toilet downstairs in laundry