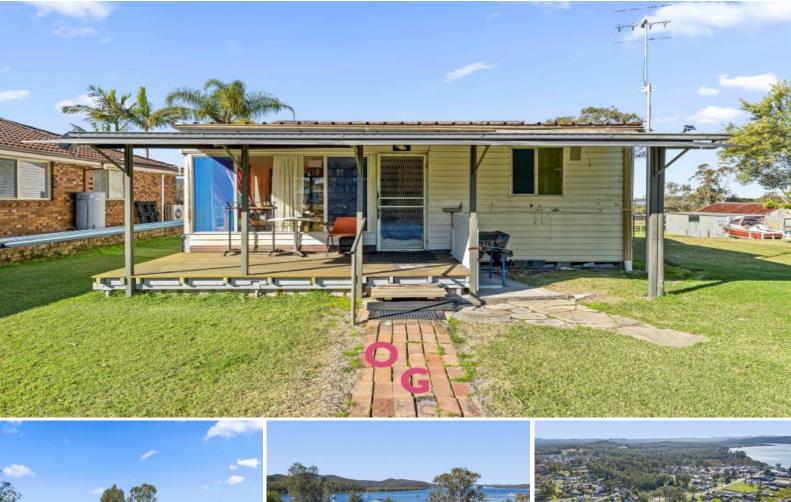

## Incredible water views with endless potential

Set on 2945m2, this coastal cottage is situated in fantastic part of Karuah, set back from the road with breathtaking river views.

Rent the existing home out or build your dream home (STCA) and enjoy the incredible fishing, boating, and quiet lifestyle that Karuah has to offer on the beautiful Port Stephens Waterways. The Karuah township boasts a Public School, IGA, doctors surgery, pharmacy, bakery, RSL, park, boat ramp and a swimming area in the river at Longworth Park.

Key features include:

- Generous size bedroom.
- Central Kitchen has an upright stove.
- Front and back sunroom.

| <b>-</b> · |  |
|------------|--|
| Price:     |  |

Council Rates: Water Rates:

\$455.00 p/q \$188.75 p/q