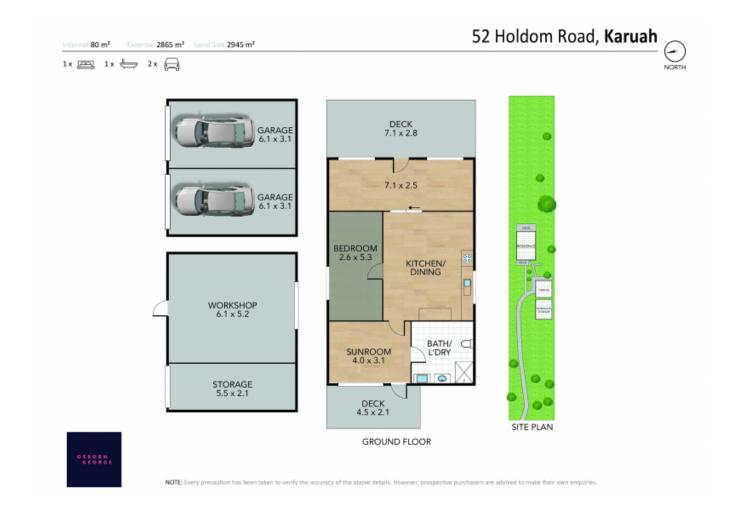

Key features include:

- Generous size bedroom.
- Central Kitchen has an upright stove.
- Front and back sunroom.

| <b>-</b> · |  |
|------------|--|
| Price:     |  |

Council Rates: Water Rates:

\$455.00 p/q \$188.75 p/q