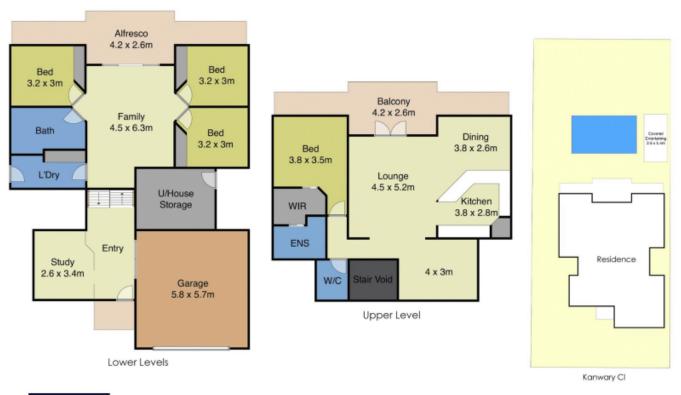

This stunning residence is in a quality, safe neighbourhood and all on an 836m2 block in a quiet cul-de-sac.

Key features include:

#### Upper level

- Large, living room had a sliding glass door that leads to the balcony with views over th

Price:

\$966000

Council Rates: \$460.00 p/q

**Joel Osborn** 0432 566 245 **Liam Osborn** 0447 822 460 2