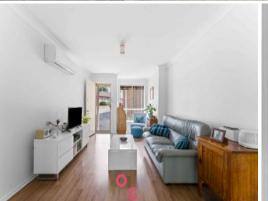

## Key features:

- The bedrooms feature built-in robes and ceiling fans.
- Linen cupboard.
- Spacious living area.
- Tidy kitchen with great storage.
- Private backyard with a covered sitting area.
- Single lock up garage with auto roller door and internal access.
- Great fencing.