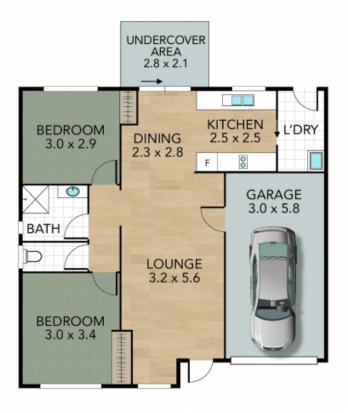

## Two-bedroom unit in quiet secure location

Tucked away in a quiet location, on a flat block with reserve views at the rear. This very comfortable two-bedroom unit is perfect for people wanting to downsize or get into the property market. This unit has a new kitchen with 600mm Chef oven, glass cooktop and stunning diamond gloss bench tops.

## Key features:

- The bedrooms feature built-in robes and ceiling fans.
- Linen cupboard.
- Spacious living area.
- Tidy kitchen with great storage.
- Private backyard with a covered sitting area.
- Single lock up garage with auto roller door and internal access.
- Great fencing.