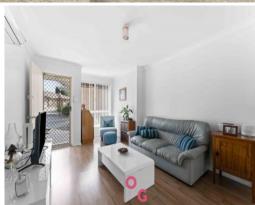

## Key features:

- The bedrooms feature built-in robes and ceiling fans.
- Linen cupboard.
- Spacious living area.
- Tidy kitchen with great storage.
- Private backyard with a covered sitting area.
- Single lock up garage with auto roller door and internal access.
- Great fencing.