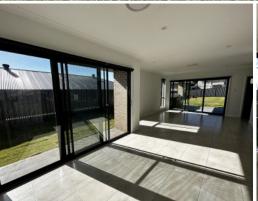

## Features Include:

- Four carpeted bedrooms all with built-in's
- Master bedroom with ensuite, WIR and private outdoor access
- Ducted air-conditioning throughout
- Open plan tiled living/dining/kitchen
- Separate media room