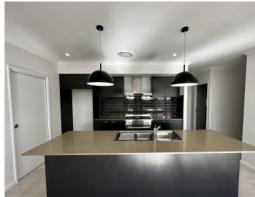

## Features Include:

- Four carpeted bedrooms all with built-in's
- Master bedroom with ensuite, WIR and private outdoor access
- Ducted air-conditioning throughout
- Open plan tiled living/dining/kitchen
- Separate media room