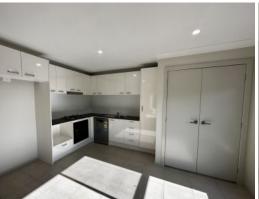

Features include:

- Master bedroom with ensuite and WIR
- Two other bedrooms with mirrored built-ins
- Open plan living area with tiled flooring
- Split system air-conditioner in master bedroom and living room
- Spacious bathtub in main bathroom
- Modern kitchen with gas cooktop and dishwasher
- Small fully fenced yard
- Alfresco
- Single lock up garage