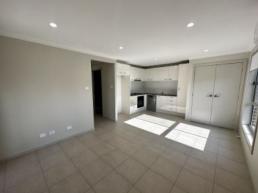

Features include:

- Master bedroom with ensuite and WIR
- Two other bedrooms with mirrored built-ins
- Open plan living area with tiled flooring
- Split system air-conditioner in master bedroom and living room
- Spacious bathtub in main bathroom
- Modern kitchen with gas cooktop and dishwasher
- Small fully fenced yard
- Alfresco
- Single lock up garage