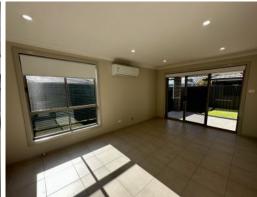

Features include:

- Master bedroom with ensuite and WIR
- Two other bedrooms with mirrored built-ins
- Open plan living area with tiled flooring
- Split system air-conditioner in master bedroom and living room
- Spacious bathtub in main bathroom
- Modern kitchen with gas cooktop and dishwasher
- Small fully fenced yard
- Alfresco
- Single lock up garage