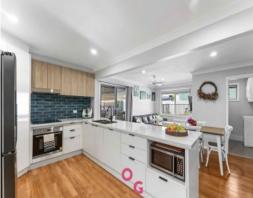

## Key features include:

- Spacious lounge room off the front entry includes a ceiling fan.
- $\operatorname{\mathsf{Dining}}$  room and extra living area adjacent to the kitchen has a ceiling fan.
- New modern kitchen includes a dishwasher, oven, rangehood and glass cooktop.