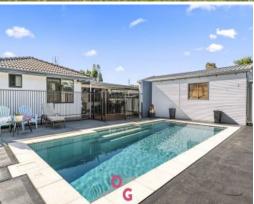

A large covered outdoor deck area looks out over the sparkling in ground swimming pool, making it an entertainer's dream.