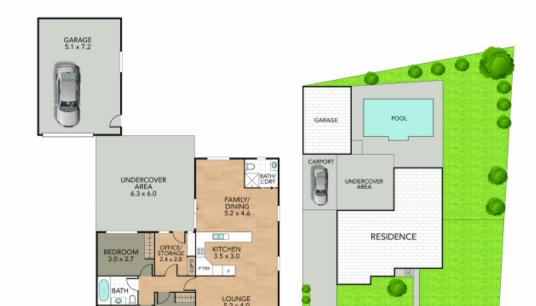

## 29 Yeoman Avenue Metford, NSW

## Stylish family entertainer with loads of appeal

Set on 653m2, this impressive three-bedroom home is situated on a corner block and is within walking distance to schools, train station and parks.

This spacious, family home has a new bathroom and kitchen. It is move in ready which offers an incredible lifestyle opportunity for all potential buyers.

A large covered outdoor deck area looks out over the sparkling in ground swimming pool, making it an entertainer's dream.

**Price:** \$675000

0473 490 423

**Council Rates:** \$591.00 p/q **Water Rates:** \$188.75 p/q

Gerard Cunningham Joel Osborn

www.osborngeorge.com.au

SITE PLAN

3 x 🚐 2 x 😓 2 x 🚍

GROUND FLOOR