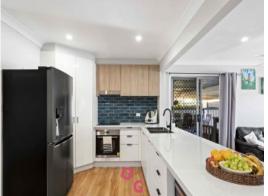

## Key features include:

- Spacious lounge room off the front entry includes a ceiling fan.
- $\operatorname{\mathsf{Dining}}$  room and extra living area adjacent to the kitchen has a ceiling fan.
- New modern kitchen includes a dishwasher, oven, rangehood and glass cooktop.