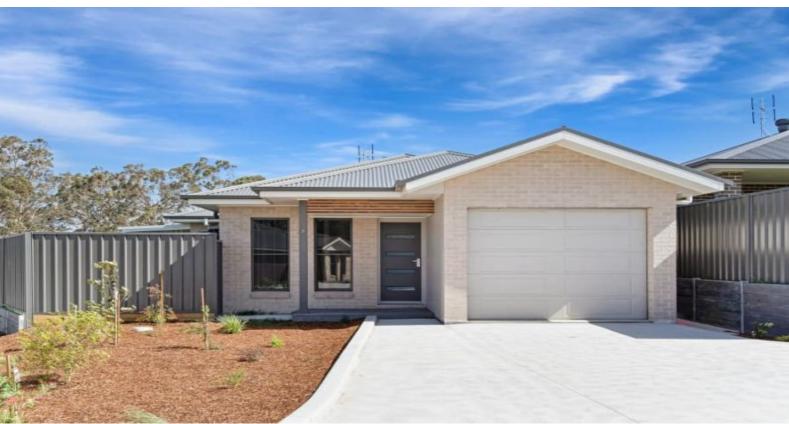

## 7/40 Diamond Circuit Rutherford, NSW

-=

**=** 

## MODERN 2 BEDROOM HOME

This newly built 2 bedroom home is packed with modern features and situated in a great part of Rutherford.

Features include:

- Split system air-conditioning
- Ceiling fans throughout
- Single car garage
- 2 carpeted spacious bedrooms
- Low-maintenance tiled flooring throughout
- Modern bathroom with separate bath and shower
- Modern kitchen with dishwasher
- Fully fenced yard with undercover area