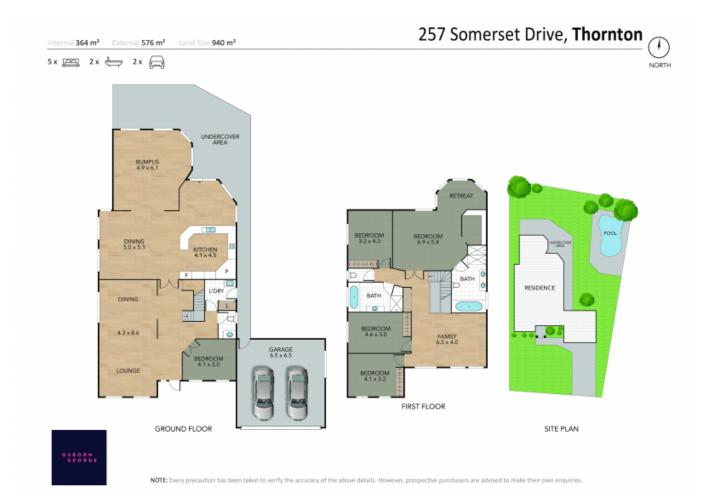

## 257 Somerset Drive Thornton, NSW

## Presented to Please

This master built executive family residence provides an exciting opportunity to secure a stunning home in Thornton.

The front entry, lounge and dining room is adorned with decorative plasterboard mouldings, pendant lights, and ceilings heights of 2.75m & 3.7m. There is also a spacious guest room with access to a toilet.

A soft palette consisting of neutral wall colours and painted trims give a continuous flow, with tiled flooring throughout.

Laundry has loads of space, free standing sink, and double storage cupboard, with a separa