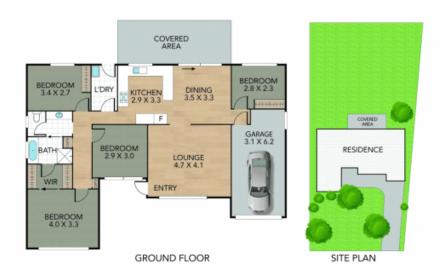

Consisting of four bedrooms, good sized lounge room, an open plan kitchen and dining room that opens onto the covered outdoor area.

## Key features include:

- Large lounge room at the front of the home with ceiling fan.
- Open plan kitchen and dining room.
- Reverse cycle air conditioning in the kitchen/dining areas.
- Spacious main bedroom, has a ceiling fan, reverse cycle air conditioner and walk-through robe.
- Decent sized fourth bedroom.