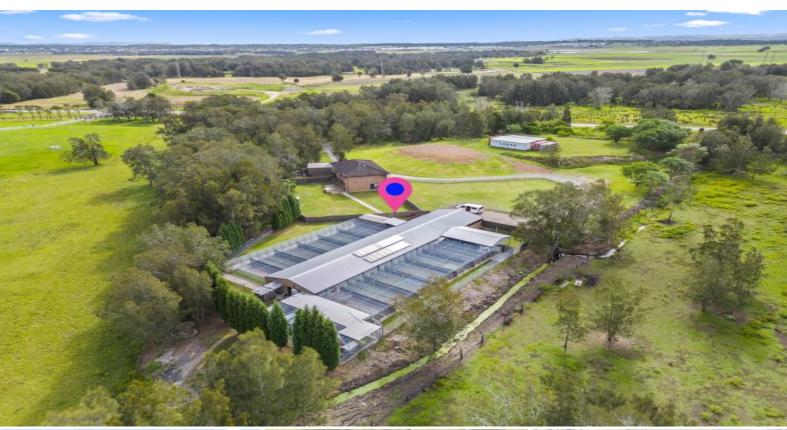

## 267 Woodberry Road Millers Forest, NSW

Run your own very popular pet boarding kennels!

A great opportunity for someone interested in running a very popular and profitable pet boarding business.

The office and reception area has extra storage space for pet bedding and other items. The easy-to-use booking system runs on Microsoft Access, which manages data and generates and sends bookings using integration with other programs including Word, Outlook, and Excel.