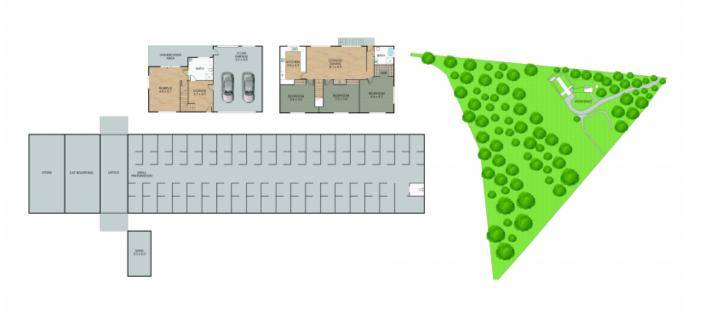

## OSBORN GEORGE

## 267 Woodberry Road Millers Forest, NSW

Run your own very popular pet boarding kennels!

A great opportunity for someone interested in running a very popular and profitable pet boarding business.

The office and reception area has extra storage space for pet bedding and other items. The easy-to-use booking system runs on Microsoft Access, which manages data and generates and sends bookings using integration with other programs including Word, Outlook, and Excel.

Storage containers have been set up for the evacuation and boarding of pets in flood perio  $\,$ 

**Price:** \$1250000

Council Rates: \$959.00 p/q

Tracy Jonovski

0418 216 275

Tracy Jonovski

0418 216 275