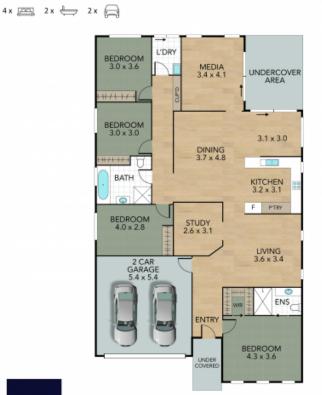

## A real family affair

Presented to please, this beautiful home is situated in a sought-after part of Chisholm, offering a convenient floor plan that provides both space and functionality.

This well-designed home is perfect for entertaining, with three living areas, an alfresco area and a large yard for the kids to run around. It also has plenty of space to add side access on the right-hand side of the home.

Key features include:

- Wide tiled front entry.
- Open plan kitchen, living and dining room opens to the alfresco area. The kitchen featur

Price: \$850000

Liam Osborn

0447 822 460

0432 566 245

GROUND FLOOR

NOTE: Every precaution has been taken to verify the accuracy of the above details. However, prospective purchasers are advised to make their own enquiries.