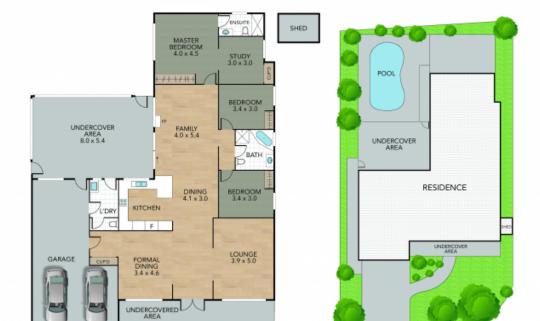

Featuring 3 bedrooms, Study and 2 bathrooms plus a 3rd toilet, this property provides ample space for families of all sizes. Enjoy the convenience of a 3 car lock up garage with internal access, providing plenty of room for your vehicles and storage needs.

## 5 Cederwood Crescent, Raymond Terrace

SITE PLAN

3 x 🚐 2 x 😓 2 x 🚍

NOTE: Every precaution has been taken to verify the accuracy of the above details. However, prospective purchasers are advised to make their own enquiries.

GROUND FLOOR