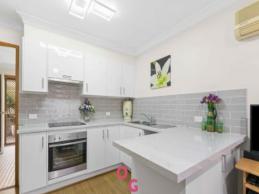

## Key features include:

- Access off Osborn Crescent.
- Two spacious bedrooms with built-in robes and ceiling fans.
- Neat modern kitchen features a glass cooktop, rangehood, and under bench oven
- Living room has air-conditioning and a ceiling fan.
- Floating floors throughout living, kitchen, and bedrooms.