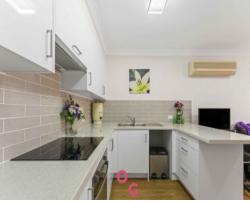

## Key features include:

- Access off Osborn Crescent.
- Two spacious bedrooms with built-in robes and ceiling fans.
- Neat modern kitchen features a glass cooktop, rangehood, and under bench oven
- Living room has air-conditioning and a ceiling fan.
- Floating floors throughout living, kitchen, and bedrooms.