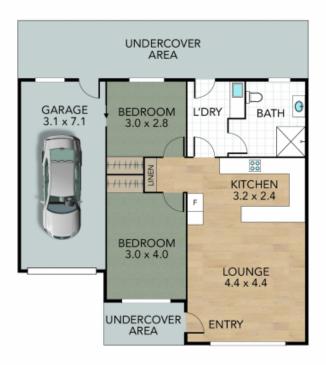

## Key features include:

- Access off Osborn Crescent.
- Two spacious bedrooms with built-in robes and ceiling fans.
- Neat modern kitchen features a glass cooktop, rangehood, and under bench oven
- Living room has air-conditioning and a ceiling fan.
- Floating floors throughout living, kitchen, and bedrooms.