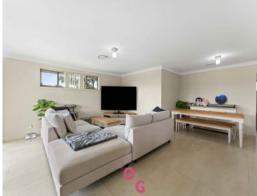

## Key features include:

- The main bedroom has a large walk-in robe, ceiling fan and ensuite with shower, toilet, and vanity.
- The three remaining bedrooms have ceiling fans, carpet, and built-in robes.
- Media room has carpet and ceiling fan.