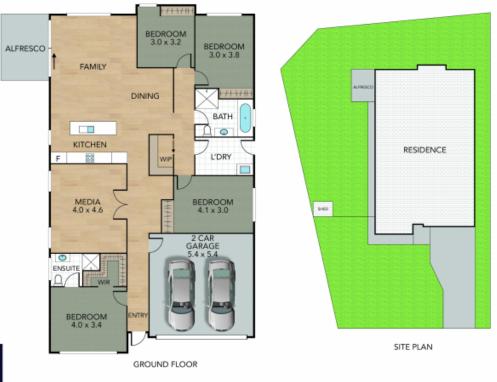

This is a wonderful opportunity for growing families or investors to secure a magnificent, well-presented 4 bedroom, 2 bathroom home in the highly sought after part of Raymond Terrace.

## Key features include:

- The main bedroom has a large walk-in robe, ceiling fan and ensuite with shower, toilet, and vanity.
- The three remaining bedrooms have ceiling fans, carpet, and built-in robes.
- Media room has carpet and ceiling fan.