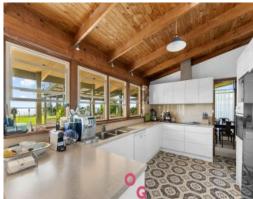

Custom built, this truly beautiful home will draw you to its warmth and generosity from the moment you step inside. Set amid low maintenance grounds, the home's elegant neutral timber and brick interiors merge with a spacious layout that allows the living/ kitchen area to flow through to the rear covered outdoor area, where you can enjoy year-round entertaining overlooking the Grahamstown Dam.