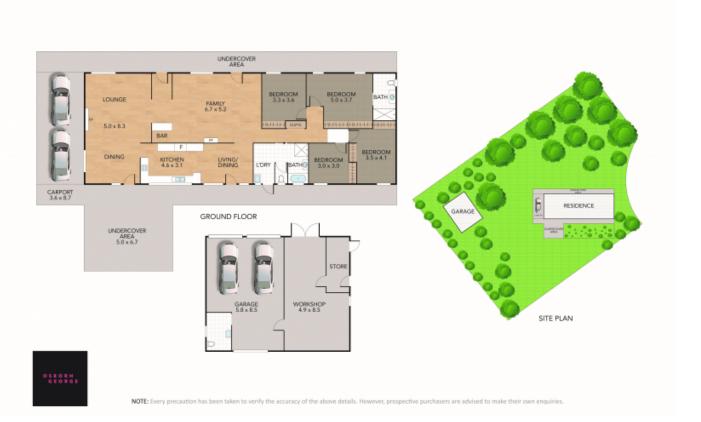

## Stunning Water Views

If you are seeking a lifestyle as well as a home, this opportunity should not be missed. Nestled on the outskirts of town on just shy of an acre, this unique 4-bedroom home takes in the best water views the area has to offer.

Custom built, this truly beautiful home will draw you to its warmth and generosity from the moment you step inside. Set amid low maintenance grounds, the home's elegant neutral timber and brick interiors merge with a spacious layout that allows the living/ kitchen area to flow through to the rear covered outdoor area, where you can enjoy year-round entertaining overlooking the Grahamstown Dam.