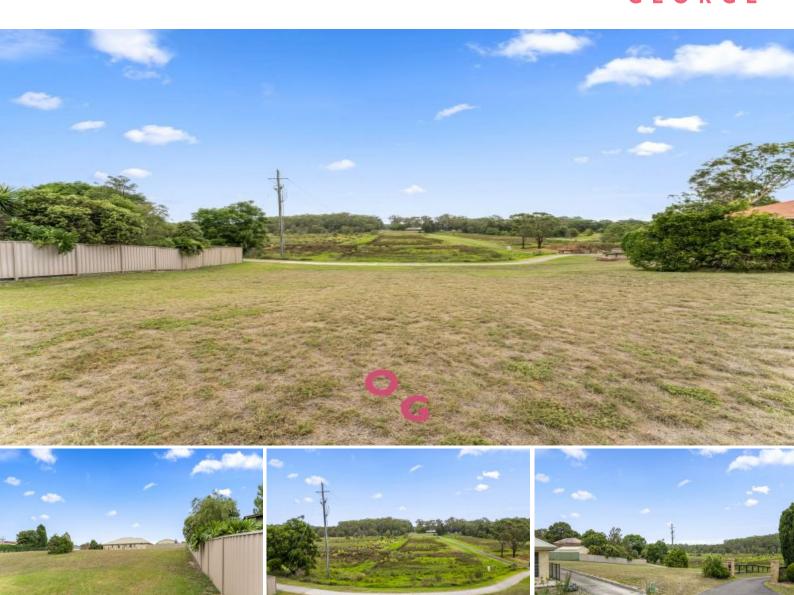

## Prime position with an incredible view

Take advantage of the stunning view on offer and build your dream home or investment property in a central location, close to schools, public transport, shops, and sporting complex.

Set on 872m2, this large block of land is situated in a great part of town, surrounded by established homes and only 5-minutes to the CBD.

Key features include:

- Power, water, sewer and NBN available.
- Uninterrupted rural view.
- Battle axe block will create loads of privacy once the house is built, and fences installed.
- Family friendly neighbourhood.