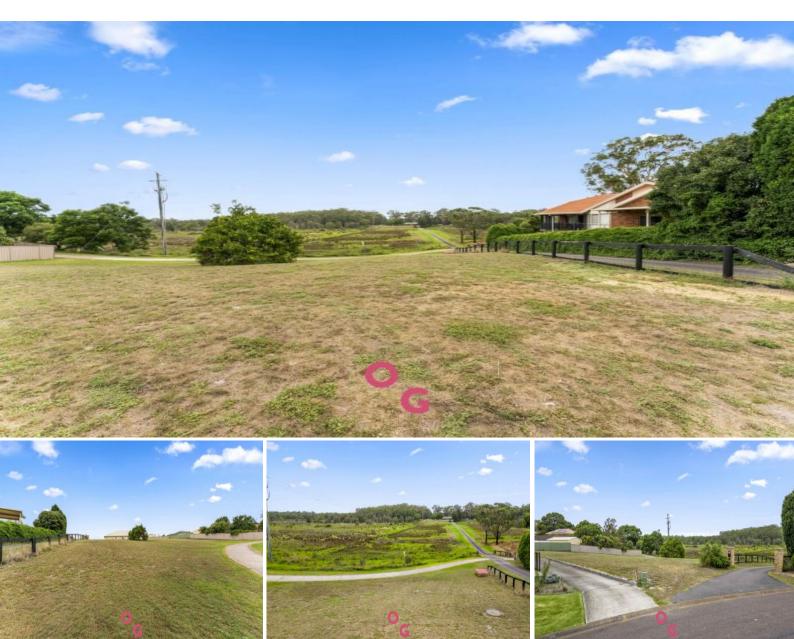

## Stunning Rural View

Do not miss out on this amazing opportunity to secure your dream block in a popular part of Lakeside, taking in some of the best views Raymond Terrace has to offer. Build your family home or investment property in an established subdivision, close to schools, public transport, shops, and sporting complex.

Large blocks of land like this don't come up very often, so contact us today for more information.

Key features include:

- Large 878m2 block.
- Power, water, sewer and NBN available.
- Uninterrupted rural view.
- Family friendly neighbourhood.