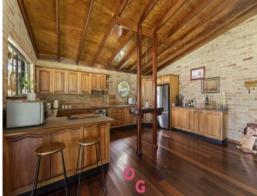

This spacious family home sits in a little valley and welcomes you through the main entrance into a stunning grand lounge, dining, and kitchen area with blue gum polished timber floors flow throughout the traffic areas, an open cosy fireplace with intricate brick work, plus a slow combustion fireplace, exposed raked cathedral ceilings. This open-plan space has a ceiling fan and a reverse cycle air-conditioner. Windows are positioned to take in be