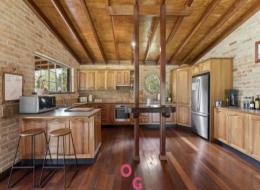

This spacious family home sits in a little valley and welcomes you through the main entrance into a stunning grand lounge, dining, and kitchen area with blue gum polished timber floors flow throughout the traffic areas, an open cosy fireplace with intricate brick work, plus a slow combustion fireplace, exposed raked cathedral ceilings. This open-plan space has a ceiling fan and a reverse cycle air-conditioner. Windows are positioned to take in be