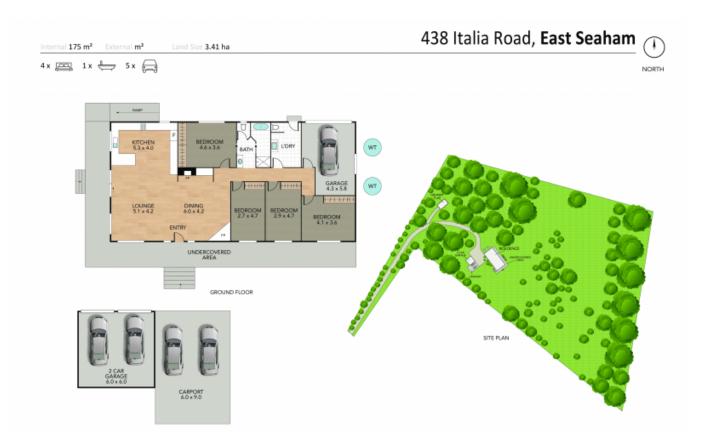

## 438 Italia Road East Seaham, NSW

Country retreat, horses, great shedding, and granny flat

Set on 3.41ha (8.42 acres) of beautifully maintained fertile land is this charming custom-built cavity brick home that provides a private country retreat conveniently only 13 minutes to local shopping, more importantly direct access to the riding trails in the state forest which adjoins the property!

This country home is fully fenced with the house paddock overlooking a picturesque rural setting. It also includes a timber round yard, shedding set up for horse floats, 2 dams and 5 stock proof paddocks.

This spacious family home sits in a little valley and welcomes you through the main entrance into a stunning grand lounge, dining, and kitchen area with blue gum polished timber floors flow throughout the traffic areas, an open cosy fireplace with intricate brick work, plus a slow combustion fireplace, exposed raked cathedral ceilings. This open-plan space has a ceiling fan and a reverse cycle air-conditioner. Windows are positioned to take in be