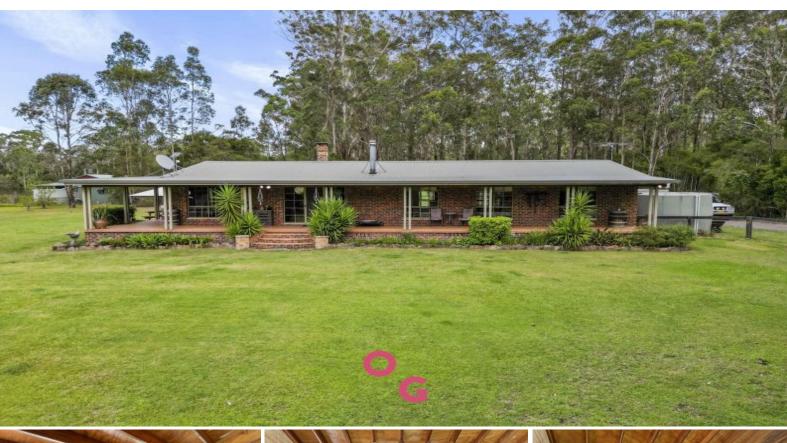

## 438 Italia Road East Seaham, NSW

Country retreat, horses, great shedding, and granny flat

Set on 3.41ha (8.42 acres) of beautifully maintained fertile land is this charming custom-built cavity brick home that provides a private country retreat conveniently only 13 minutes to local shopping, more importantly direct access to the riding trails in the state forest which adjoins the property!

This country home is fully fenced with the house paddock overlooking a picturesque rural setting. It also includes a timber round yard, shedding set up for horse floats, 2 dams and 5 stock proof paddocks.