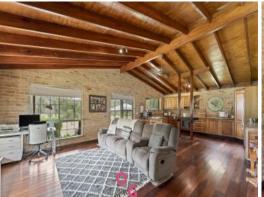

This spacious family home sits in a little valley and welcomes you through the main entrance into a stunning grand lounge, dining, and kitchen area with blue gum polished timber floors flow throughout the traffic areas, an open cosy fireplace with intricate brick work, plus a slow combustion fireplace, exposed raked cathedral ceilings. This open-plan space has a ceiling fan and a reverse cycle air-conditioner. Windows are positioned to take in be