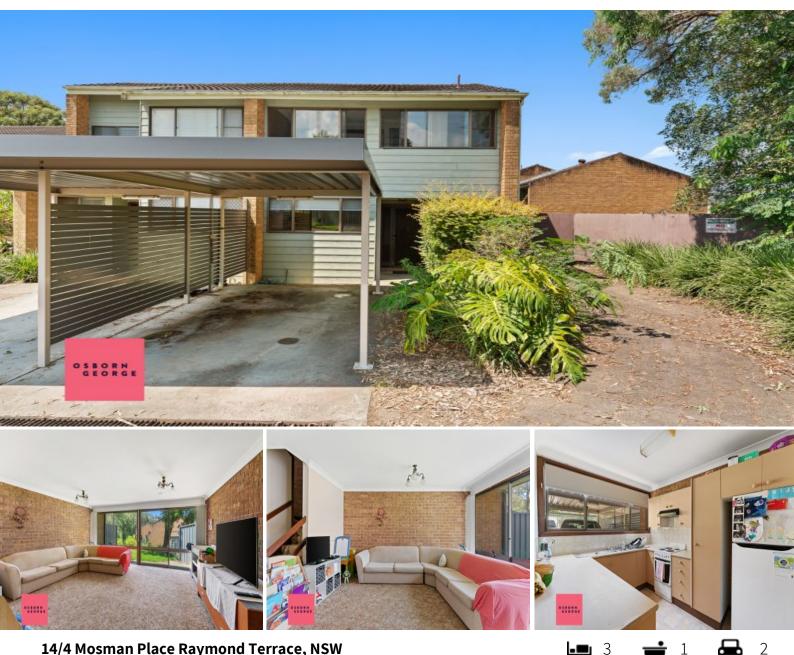

## 14/4 Mosman Place Raymond Terrace, NSW

## Spacious unit in a central location

This three-bedroom unit is situated just walking distance to schools, parks, Lakeside Shops, and the Tavern. The two-storey unit has good size bedrooms with a new bathroom upstairs. The open plan dining and living room downstairs has a double sliding door out to the backyard where you can utilise the common area and access the reserve behind the complex.

All prospective buyers will benefit from its proximity to Newcastle, Maitland, Pacific Highway and Airport, making it a sought-after place to live or invest.

Downstairs features include:

- The functional kitchen includes upright stove, rangehood and plenty of cupboard space.
- Great size living and dining room.
- Spacious laundry with extra toilet.