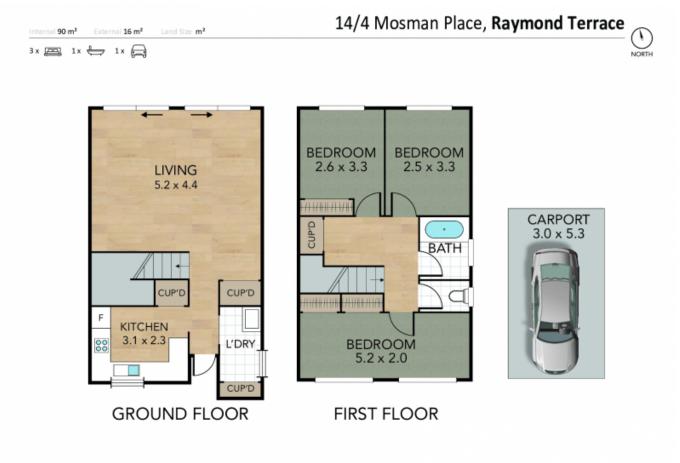

## Spacious unit in a central location

This three-bedroom unit is situated just walking distance to schools, parks, Lakeside Shops, and the Tavern. The two-storey unit has good size bedrooms with a new bathroom upstairs. The open plan dining and living room downstairs has a double sliding door out to the backyard where you can utilise the common area and access the reserve behind the complex.

All prospective buyers will benefit from its proximity to Newcastle, Maitland, Pacific Highway and Airport, making it a sought-after place to live or invest.

Downstairs features include:

- The functional kitchen includes upright stove, rangehood and plenty of cupboard space.
- Great size living and dining room.
- Spacious laundry with extra toilet.