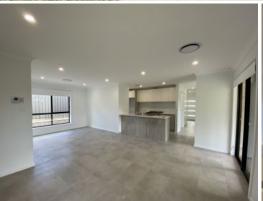

## POTTERS LANE BEAUTY!

This beautiful four-bedroom home is situated in the popular upcoming estate Potter's Lane, Featuring:

- Main bedroom with ensuite and walk in robe.
- Other three bedrooms with built ins
- Ducted air conditioning through out
- Modern kitchen with stainless appliances & ample cupboard space
- Gas six burner gas cook top
- Open plan tiled living and dining area
- Formal lounge with carpet
- Internal laundry with cupboard space
- Double lock up garage automatic
- Generous fully fenced yard