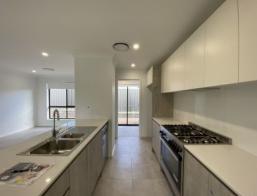

## POTTERS LANE BEAUTY!

This beautiful four-bedroom home is situated in the popular upcoming estate Potter's Lane, Featuring:

- Main bedroom with ensuite and walk in robe.
- Other three bedrooms with built ins
- Ducted air conditioning through out
- Modern kitchen with stainless appliances & ample cupboard space
- Gas six burner gas cook top
- Open plan tiled living and dining area
- Formal lounge with carpet
- Internal laundry with cupboard space
- Double lock up garage automatic
- Generous fully fenced yard