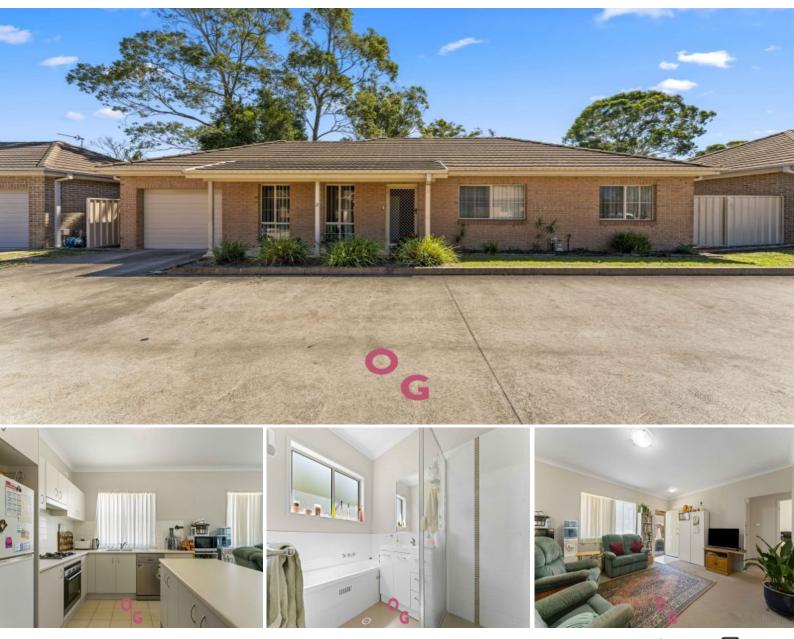

## Two bedroom unit in quiet secure location

Tucked away in a quiet location, you will find this very comfortable two bedroom unit which is perfect for people wanting to down size or get into the property market.

Key features:

The bedrooms feature built-in robes, linen cupboard, spacious living area with a tidy kitchen with great storage.

Single lock up garage with auto roller door and great fencing.

Currently tenanted until 5 June 2023 paying \$350.00 per week.

Cats, small dogs, Birds, and fish permitted with prior written permission.

Call us today to arrange an inspection.

Approximate travel time

Price:

\$430000

2

Council Rates: \$278.00 p/q

**Tracy Jonovski** 0418 216 275