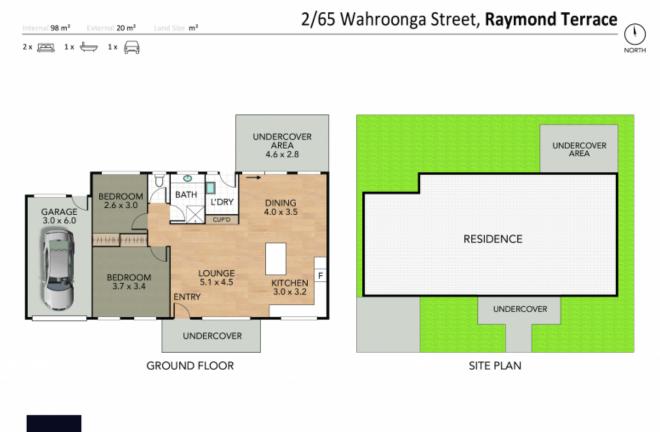

## 2/65 Wahroonga Street Raymond Terrace, NSW

Key features:

The bedrooms feature built-in robes, linen cupboard, spacious living area with a tidy kitchen with great storage.

Single lock up garage with auto roller door and great fencing.

Currently tenanted until 5 June 2023 paying \$350.00 per week.