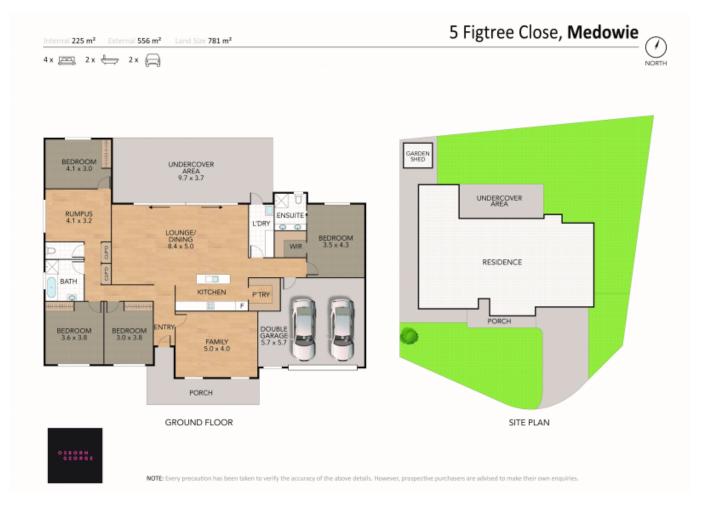

## Stunning family home in a quiet location

Set on 781m2, this beautifully presented four-bedroom home seamlessly blends contemporary appeal with an effortless family lifestyle. This large family home boasts three living areas and a spacious backyard that backs onto peaceful bushland. It is also positioned in a cul-de-sac close to schools, shops, and public transport.

Key features include:

- Large lounge and dining room is open to the central kitchen, with tiled floors.
- Spacious kitchen includes electric oven, gas cooktop, rangehood, dishwasher and walk-in pantry.
- Front family room includes a ceiling fan and carpet.
- Tiled separate rumpus room.
- Remaining three bedroom have built-in robes, ceiling fans and carpet.
- Ducted air conditioning.