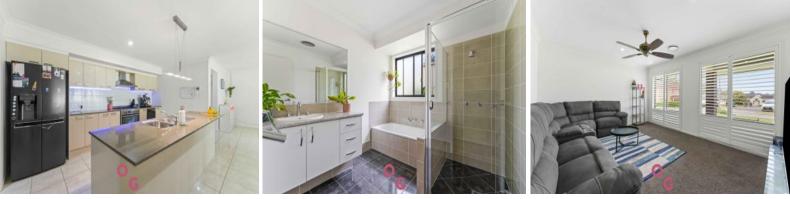

Key features include:

- Large lounge and dining room is open to the central kitchen, with tiled floors.
- Spacious kitchen includes electric oven, gas cooktop, rangehood, dishwasher and walk-in pantry.
- Front family room includes a ceiling fan and carpet.
- Tiled separate rumpus room.
- Remaining three bedroom have built-in robes, ceiling fans and carpet.
- Ducted air conditioning.