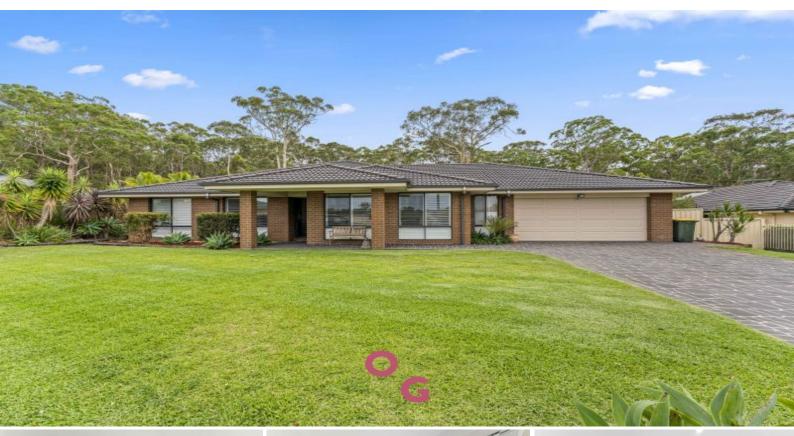

## Stunning family home in a quiet location

Set on 781m2, this beautifully presented four-bedroom home seamlessly blends contemporary appeal with an effortless family lifestyle. This large family home boasts three living areas and a spacious backyard that backs onto peaceful bushland. It is also positioned in a cul-de-sac close to schools, shops, and public transport.

Key features include:

- Large lounge and dining room is open to the central kitchen, with tiled floors.
- Spacious kitchen includes electric oven, gas cooktop, rangehood, dishwasher and walk-in pantry.
- Front family room includes a ceiling fan and carpet.
- Tiled separate rumpus room.
- Remaining three bedroom have built-in robes, ceiling fans and carpet.
- Ducted air conditioning.