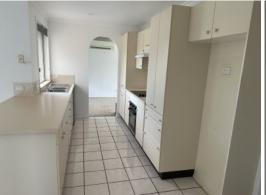

## Features include:

- 3 generous sized bedrooms
- Master bedroom has a mirrored built-in wardrobe and ensuite
- Large L-shaped front kitchen and dining room
- Separate family room
- 3 Way main bathroom
- Air Conditioning
- Well presented kitchen with dishwasher
- Double lock up garage