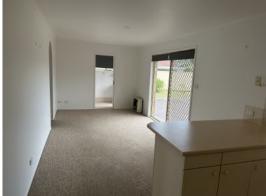

## Features include:

- 3 generous sized bedrooms
- Master bedroom has a mirrored built-in wardrobe and ensuite
- Large L-shaped front kitchen and dining room
- Separate family room
- 3 Way main bathroom
- Air Conditioning
- Well presented kitchen with dishwasher
- Double lock up garage