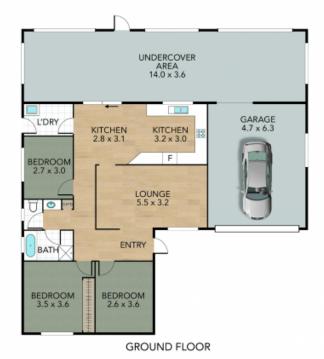

## Quiet cul-de-sac living!

Wonderful opportunity to purchase a peaceful, cosy, three bedroom home in a quiet part of town. This home is perfect for a variety of different buyers and has been well maintained, with hardly anything to spend. It has new carpet, two new roller doors and a great mix of indoor and outdoor living, with a large entertaining area across the width of the house.

The large backyard is fully fenced, with room for pets and children to play safely. The extra wide garage has plenty of room for a workshop or storage.

Key features include:

Spacious main bedroom, which features a built-in robe.

Bedrooms two and three are both good size.

Brand new carpet in all bedrooms.

Open plan kitchen and dining room.

**Price:** \$596000

Council Rates: \$196.50 p/q

Joel Osborn

Liam Osborn

0432 566 245