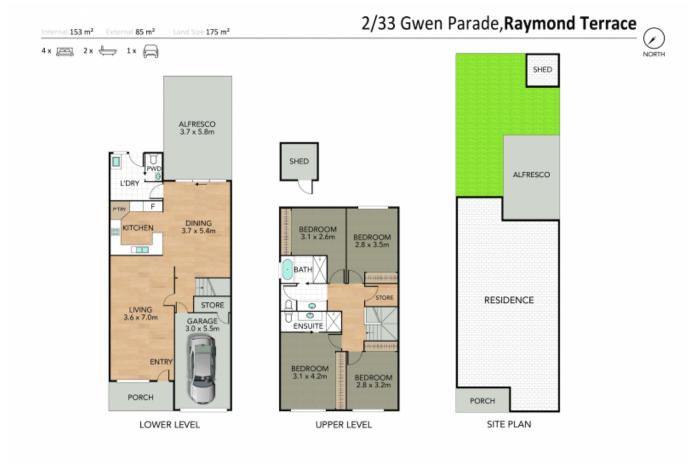

## Key features include:

Large main bedroom features four door built-in robe, ceiling fan and ensuite. The ensuite has a big shower, vanity, and toilet.

The remaining three bedrooms are good size, featuring built-in robes and ceiling fans.

Ducted air conditioning upstairs.

Walk-in linen cupboard.

Main bathroom has a large shower and bath with a separate vanity and toilet. The living and dining room also has a ceiling fan.

Lock up storage shed in the backyard.