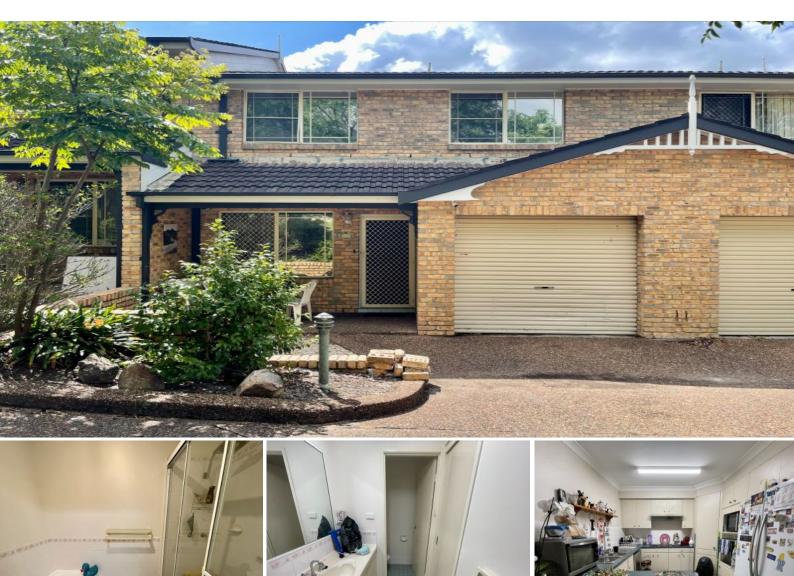

## A perfect place to start.

Situated in a great part of town, this spacious four-bedroom unit provides plenty of room for a large family. Perfect for investors or astute first home buyers searching for space and affordability in a central location.

## Key features include:

Large main bedroom features four door built-in robe, ceiling fan and ensuite. The ensuite has a big shower, vanity, and toilet.

The remaining three bedrooms are good size, featuring built-in robes and ceiling fans.

Ducted air conditioning upstairs.

Walk-in linen cupboard.

Main bathroom has a large shower and bath with a separate vanity and toilet. The living and dining room also has a ceiling fan.

Lock up storage shed in the backyard.