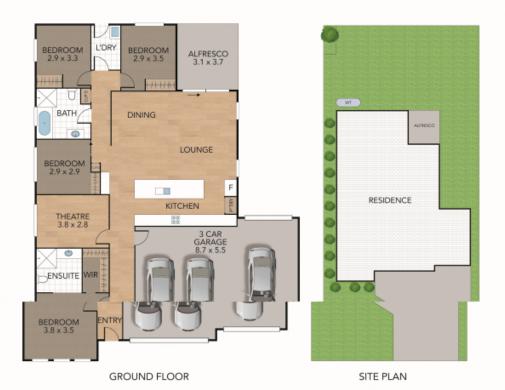

Key features include:

- Spacious main bedroom with a beautiful large ensuite and walk-in robe.
- Remaining three bedrooms are a good size with built-in robes.
- Large bathroom includes bath, shower, toilet, and vanity.
- Modern open plan kitchen, dining, and lounge room, featuring island bench, walk-in pantry, stone benchtops, dishwasher, rangehood, electric stove and oven.
- Centrally located media room.
- Large triple car garage with electric roller doors at the front, internal access, and si