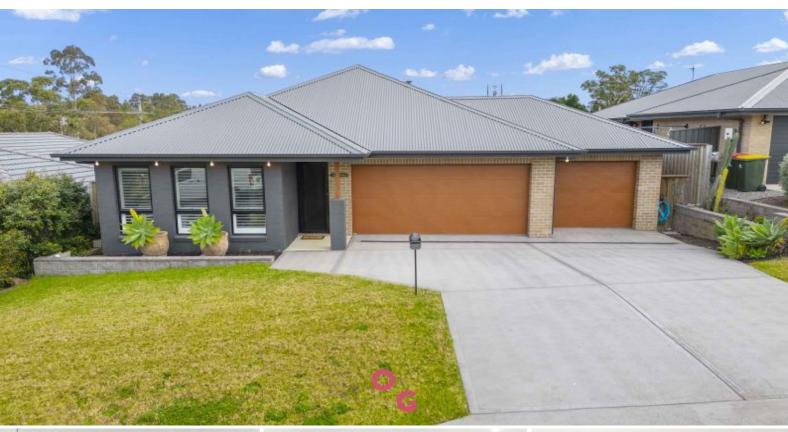

## 3 Everingham Road Raymond Terrace, NSW

-=

.

Modern, spacious and ready to enjoy

\*\*\* FURNITURE NOT INCLUDED \*\*\*

This home is brilliantly positioned in a premium part of Raymond Terrace. Spacious open plan living areas combine with flawless entertaining space inside and out.

Key features include:

- Spacious main bedroom with a beautiful large ensuite and walk-in robe.
- Remaining three bedrooms are a good size with built-in robes.
- Large bathroom includes bath, shower, toilet, and vanity.
- Modern open plan kitchen, dining, and lounge room, featuring island bench, walk-in pantry, stone benchtops, dishwasher, rangehood, electric stove and oven.
- Centrally located media room.
- Large triple car garage with electric roller doors at the front, internal access, and si