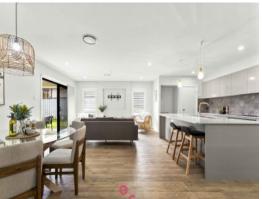

Key features include:

- Spacious main bedroom with a beautiful large ensuite and walk-in robe.
- Remaining three bedrooms are a good size with built-in robes.
- Large bathroom includes bath, shower, toilet, and vanity.
- Modern open plan kitchen, dining, and lounge room, featuring island bench, walk-in pantry, stone benchtops, dishwasher, rangehood, electric stove and oven.
- Centrally located media room.
- Large triple car garage with electric roller doors at the front, internal access, and si