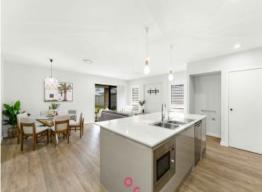

Key features include:

- Spacious main bedroom with a beautiful large ensuite and walk-in robe.
- Remaining three bedrooms are a good size with built-in robes.
- Large bathroom includes bath, shower, toilet, and vanity.
- Modern open plan kitchen, dining, and lounge room, featuring island bench, walk-in pantry, stone benchtops, dishwasher, rangehood, electric stove and oven.
- Centrally located media room.
- Large triple car garage with electric roller doors at the front, internal access, and si