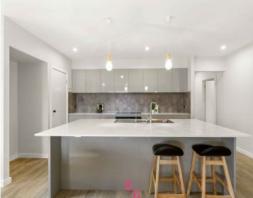

Key features include:

- Spacious main bedroom with a beautiful large ensuite and walk-in robe.
- Remaining three bedrooms are a good size with built-in robes.
- Large bathroom includes bath, shower, toilet, and vanity.
- Modern open plan kitchen, dining, and lounge room, featuring island bench, walk-in pantry, stone benchtops, dishwasher, rangehood, electric stove and oven.
- Centrally located media room.
- Large triple car garage with electric roller doors at the front, internal access, and si