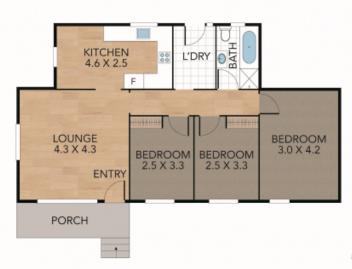

Key features include:

- -⊠Spacious lounge room.
- -Nathree good size bedrooms. Two have built-in robes.
- Timber floorboards throughout.
- -⊠Good size laundry.

\$440,000 - \$460,000

Tracy Jonovski

0418 216 275

Price:

Internal **76 m²** External **489 m²** Land Size **565 m²** 

**GROUND FLOOR** 

SITE PLAN

NOTE: Every precaution has been taken to verify the accuracy of the above details. However, prospective purchasers are advised to make their own enquiries.