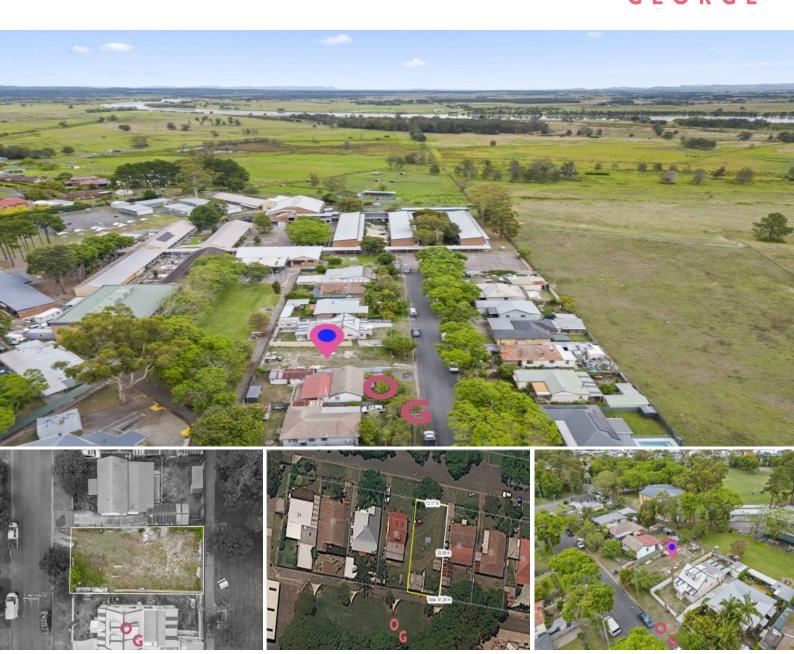

## 26 Elkin Avenue Heatherbrae, NSW

## Perfectly Positioned!

Just moments from the local school, the Pacific Highway and Terrace Central Shopping Centre. 26 Elkin Ave is perfectly positioned whether you're looking for a block to build your dream home or investment property set on 373m2.

Front boundary approx. 13.17 metres, side boundaries approximately 28.00 metres.

The property has installed a septic system, water connection and electricity pole ready for meter to be installed. Also a 3 Bed room house DA in place all these works are worth about. If buyer uses the DA he can start the work immediately this opportunity also have some value.