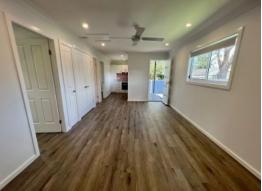

## MODERN TWO BEDROOM GRANNY FLAT

Modern granny flat is located close to schools, shops and local transport. This property is set on the back of the main house and also features:

- \* Two bedrooms with built in robes and ceiling fans
- \* Living area with air conditioner and ceiling fan
- \* Bathroom with shower, vanity and toilet
- \* Kitchen with stainless steel dishwasher, oven and ceramic cooktop
- \* Internal Laundry off the living room
- \* Spacious back yard
- \* Concrete driveway allows you to park a car off the street
- \* Fencing to divide from front house yard
- \* Water usage included.