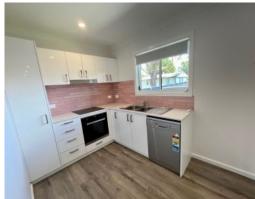

## MODERN TWO BEDROOM GRANNY FLAT

Modern granny flat is located close to schools, shops and local transport. This property is set on the back of the main house and also features:

- \* Two bedrooms with built in robes and ceiling fans
- \* Living area with air conditioner and ceiling fan
- \* Bathroom with shower, vanity and toilet
- \* Kitchen with stainless steel dishwasher, oven and ceramic cooktop
- \* Internal Laundry off the living room
- \* Spacious back yard
- \* Concrete driveway allows you to park a car off the street
- \* Fencing to divide from front house yard
- \* Water usage included.