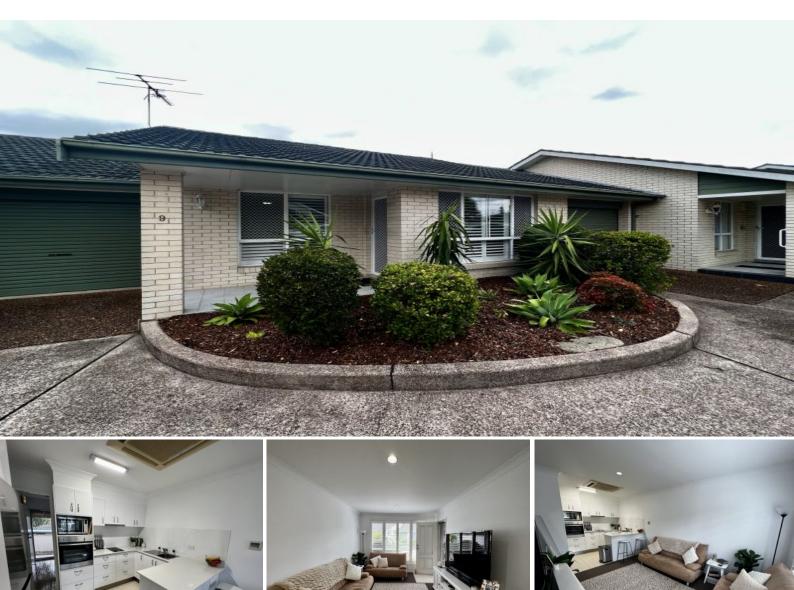

## 2 Bedroom Unit, Walking Distance to Town!

This well-presented unit is updated and easy to maintain, it has been kept immaculately and is situated in a friendly 12-unit complex. It includes a single lock-up garage and a private courtyard.

Some more key features include:

- Two spacious bedrooms with built in robes, one with a ceiling fan.
- Modern kitchen with cooktop, rangehood, wall oven and stone benchtops.
- Open plan kitchen and lounge room has air-conditioning.
- Linen cupboard.
- Shutters on windows.
- The bathroom features a shower, vanity, and toilet.
- Spacious laundry.
- Single garage with remote roller door and rear courtyard access.