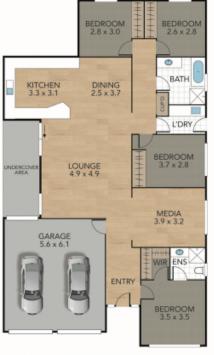

## Key features include:

Large main bedroom, which features a walk-in robe, ceiling fan and ensuite. Remaining three bedrooms are all generous and feature built-in robes. One has a ceiling fan.

Open plan kitchen, dining and living room includes floor tiles and air conditioning.

Spacious media room.

**Price:** \$647500

Council Rates: \$385.00 p/q

Joel Osborn

**Liam Osborn** 

0432 566 245

0447 822 460

GROUND FLOOR