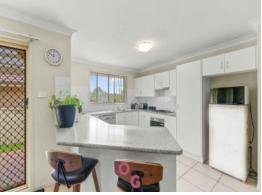

## Key features include:

Large main bedroom, which features a walk-in robe, ceiling fan and ensuite. Remaining three bedrooms are all generous and feature built-in robes. One has a ceiling fan.

Open plan kitchen, dining and living room includes floor tiles and air conditioning.