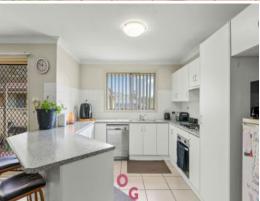

## Key features include:

Large main bedroom, which features a walk-in robe, ceiling fan and ensuite. Remaining three bedrooms are all generous and feature built-in robes. One has a ceiling fan.

Open plan kitchen, dining and living room includes floor tiles and air conditioning.