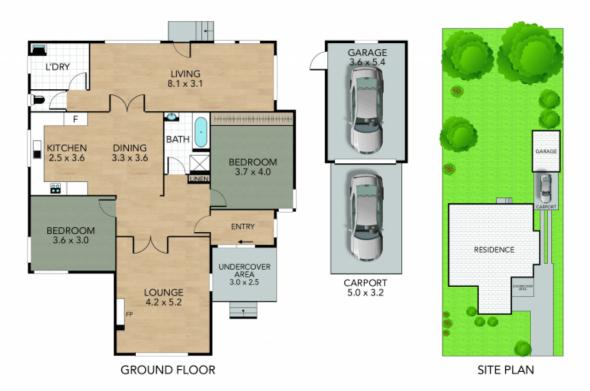

## CBD Convenience

Situated within walking distance to the centre of town, Boomerang Park, Muree Golf Club and St Brigid's Primary School, this tidy two-bedroom home will appeal to a wide variety of buyers in today's market. If you are a first home buyer or an investor, this is a must see.

Key features include:

Large main bedroom has a built-in robe.

Bedroom two is a good size.

Spacious lounge room has a box air conditioner.

Main bathroom features a shower, bath, and vanity.

Open plan kitchen and dining room.

The kitchen has a dishwasher, stove, and rangehood.

Big laundry and separate toilet.

Single garage.

**Price:** \$505000

Council Rates: \$393.00 p/q

Joel Osborn

**Liam Osborn** 

0432 566 245