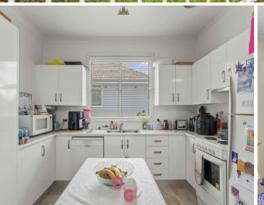

Key features include:

Large main bedroom has a built-in robe.

Bedroom two is a good size.

Spacious lounge room has a box air conditioner.

Main bathroom features a shower, bath, and vanity.

Open plan kitchen and dining room.

The kitchen has a dishwasher, stove, and rangehood.

Big laundry and separate toilet.

Single garage.

**Price:** \$505000

Council Rates: \$393.00 p/q

Joel Osborn

**Liam Osborn** 

0432 566 245