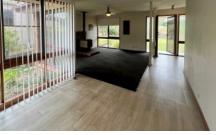

This Tidy Family home set on approx. 2,041sqm offers:

- \* Generous main bedroom with like new carpet, ensuite & WIR
- \* Bedrooms 2 & 3 are good sized, both with built-ins and like-new carpet
- \* Spacious front lounge room open plan to dining area
- \* Tidy kitchen is open plan to a second family room, electric stove.
- \* Lock up garage with space for two small cars and side storage area.
- \* Plenty of parking in the driveway.
- \* Interior with like new paint and carpet to bedrooms & new window furnishings