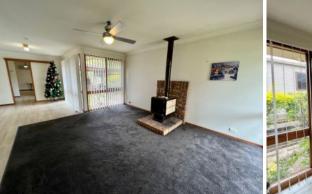

This Tidy Family home set on approx. 2,041sqm offers:

- \* Generous main bedroom with like new carpet, ensuite & WIR
- \* Bedrooms 2 & 3 are good sized, both with built-ins and like-new carpet
- \* Spacious front lounge room open plan to dining area
- \* Tidy kitchen is open plan to a second family room, electric stove.
- \* Lock up garage with space for two small cars and side storage area.
- \* Plenty of parking in the driveway.
- \* Interior with like new paint and carpet to bedrooms & new window furnishings