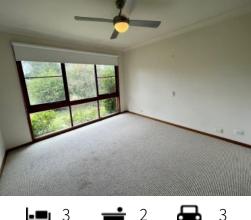

This Tidy Family home set on approx. 2,041sqm offers:

- \* Generous main bedroom with like new carpet, ensuite & WIR
- \* Bedrooms 2 & 3 are good sized, both with built-ins and like-new carpet
- \* Spacious front lounge room open plan to dining area
- \* Tidy kitchen is open plan to a second family room, electric stove.
- \* Lock up garage with space for two small cars and side storage area.
- \* Plenty of parking in the driveway.
- \* Interior with like new paint and carpet to bedrooms & new window furnishings