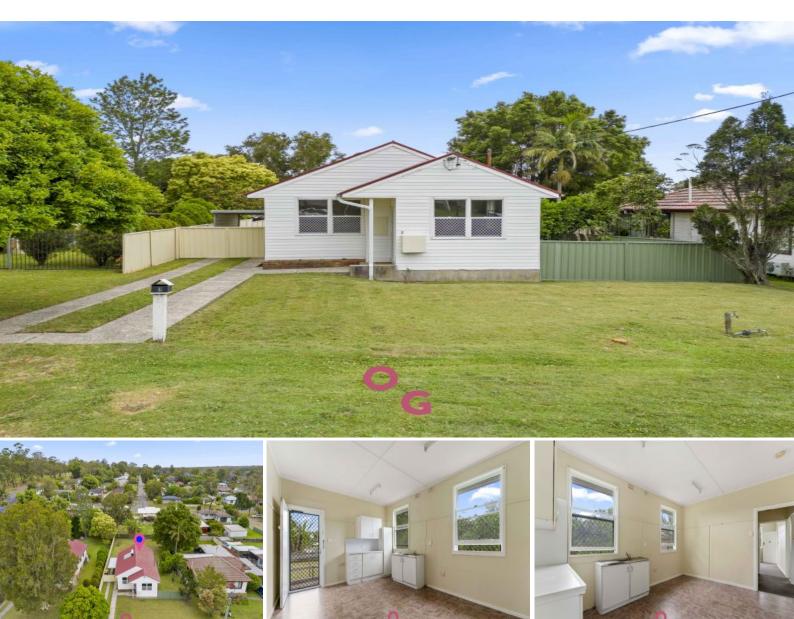

## A perfect place to start.

Set on 689m2, this neat and tidy three-bedroom home is close to the CBD, Boomerang Park, Golf Club, bus stops and schools.

There is plenty of potential for all prospective buyers to extend the house, build a shed or develop the backyard (STCA).

Key features include:

- Spacious main lounge room.
- Three good size bedrooms.
- Kitchen includes a dining area and vinyl floor.
- Carpet in the lounge and bedrooms.
- Tiled bathroom has a shower and basin.
- Good size laundry.
- Separate toilet.