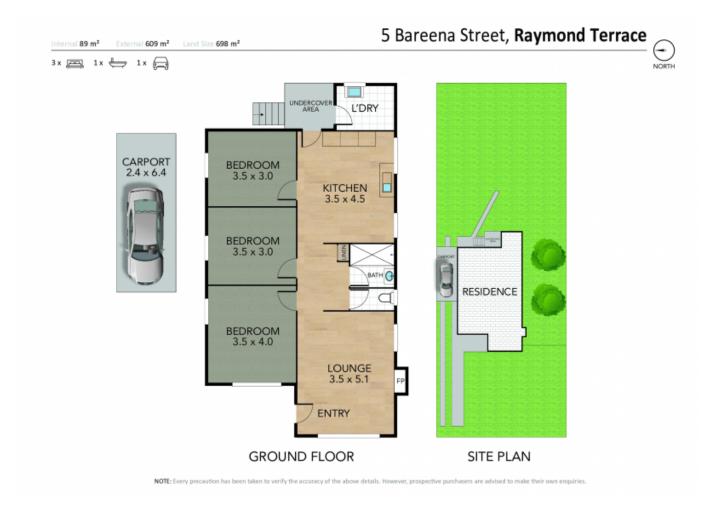

## A perfect place to start.

Set on 689m2, this neat and tidy three-bedroom home is close to the CBD, Boomerang Park, Golf Club, bus stops and schools.

There is plenty of potential for all prospective buyers to extend the house, build a shed or develop the backyard (STCA).

Key features include:

- Spacious main lounge room.
- Three good size bedrooms.
- Kitchen includes a dining area and vinyl floor.
- Carpet in the lounge and bedrooms.
- Tiled bathroom has a shower and basin.
- Good size laundry.
- Separate toilet.