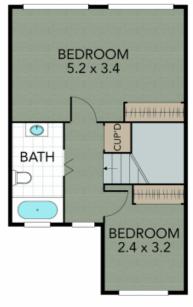

## Walk to everything!

This two-bedroom unit is situated just walking distance to schools, parks, Lakeside Shops, and the Tavern. The two-storey unit has good-sized bedrooms with a central bathroom upstairs. The open plan dining and living room downstairs has a double sliding door out to the generous courtyard that is perfect for entertaining.

Joel Osborn

**Liam Osborn** 

0447 822 460

0432 566 245

**GROUND FLOOR** 

FIRST FLOOR

NOTE: Every precaution has been taken to verify the accuracy of the above details. However, prospective purchasers are advised to make their own enquiries.