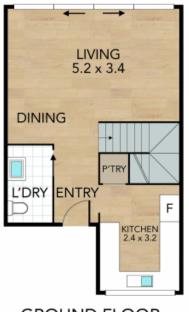

## Walk to everything!

This two-bedroom unit is situated just walking distance to schools, parks, Lakeside Shops, and the Tavern. The two-storey unit has good-sized bedrooms with a central bathroom upstairs. The open plan dining and living room downstairs has a double sliding door out to the generous courtyard that is perfect for entertaining.

Downstairs features include:

- Vinyl flooring in living room.
- Great size laundry with extra toilet.

**Price:** \$330000

 Council Rates:
 \$271.00 p/q

 Water Rates:
 \$304.50 p/q

 Strata Rates:
 \$905.30 p/q

Joel Osborn

**Liam Osborn** 

0447 822 460

0432 566 245

**GROUND FLOOR** 

FIRST FLOOR

NOTE: Every precaution has been taken to verify the accuracy of the above details. However, prospective purchasers are advised to make their own enquiries.