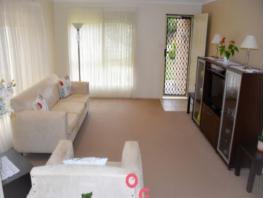

## Key features include:

- -⊠2 bedrooms with built in mirror robes and ceiling fans
- -⊠Modern kitchen with upright stove and range hood
- - $\! \Delta Dining$  area opens to kitchen/lounge and has a sliding glass door to courtyard and air conditioning
- -🏿 Bathroom featuring a shower, vanity and bath
- -⊠Spacious laundry with double linen cupboard
- -⊠Separate toilet