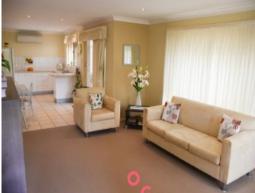

## Key features include:

- -⊠2 bedrooms with built in mirror robes and ceiling fans
- -⊠Modern kitchen with upright stove and range hood
- - $\! \Delta Dining$  area opens to kitchen/lounge and has a sliding glass door to courtyard and air conditioning
- -🏿 Bathroom featuring a shower, vanity and bath
- -⊠Spacious laundry with double linen cupboard
- -⊠Separate toilet