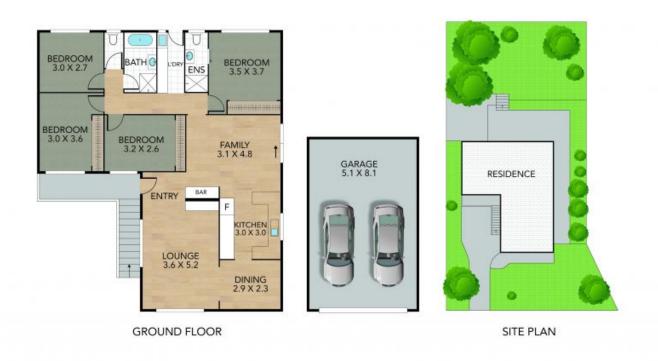

The home features 4 spacious bedrooms (3 with built-in robes) and an ensuite to main.

The family bathroom has had a makeover and is centrally located between the bedrooms.

The home has a double lock up garage with remote roller door and in a great neighbourhood