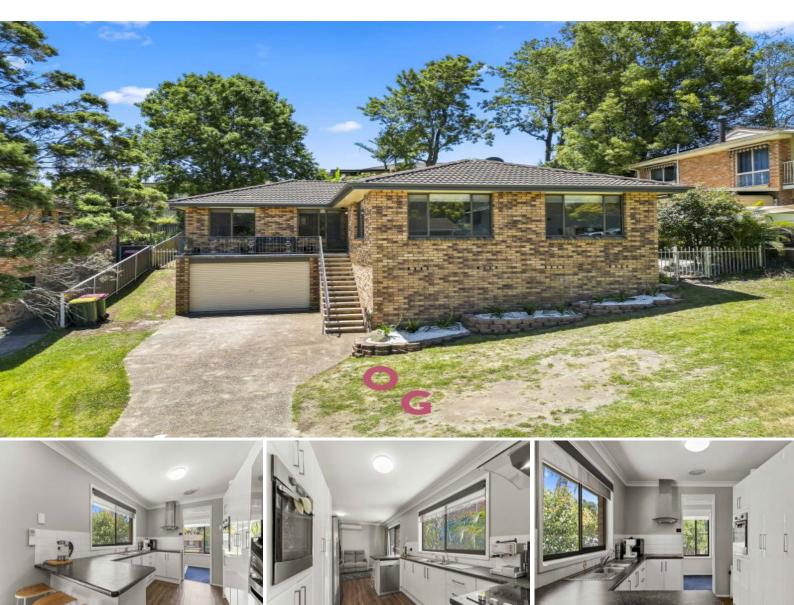

## Stunning elevated rural views and newly landscaped backyard!

Set on 651m2, this newly renovated property ticks all the boxes for a new family to call home. In a great location in Roslyn Estate and has purple Jacaranda trees dotted throughout the suburb and rural views.

The home features 4 spacious bedrooms (3 with built-in robes) and an ensuite to main.

The family bathroom has had a makeover and is centrally located between the bedrooms.

The home has a double lock up garage with remote roller door and in a great neighbourhood