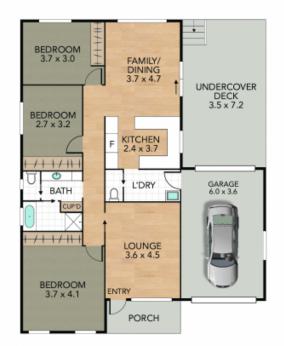

It has three large bedrooms and a formal lounge room. The dining and living room open to the modern kitchen at the rear, with a glass sliding door to the covered deck area.

## Key features include:

- Large main bedroom features a built-in robe.
- $\mbox{\sc Bedrooms}$  two and three are a good size, and each have built-in robes.
- Modern kitchen includes under bench oven, electric cooktop, and rangehood.
- Linen cupboard storage.

Price:

\$548,500

Joel Osborn

Joel Osborn

0432 566 245

0432 566 245

GROUND FLOOR

SITE PLAN