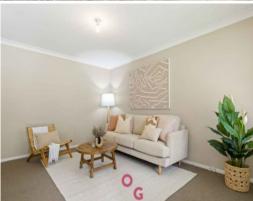

It has three large bedrooms and a formal lounge room. The dining and living room open to the modern kitchen at the rear, with a glass sliding door to the covered deck area.