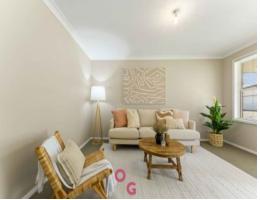

It has three large bedrooms and a formal lounge room. The dining and living room open to the modern kitchen at the rear, with a glass sliding door to the covered deck area.